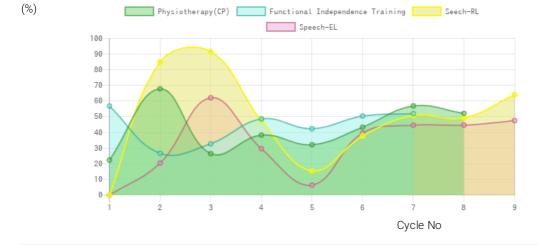

#### **Progress Report**

|               | Physiotherapy(CP) Speech Functional Independence Training |                                   |                          |
|---------------|-----------------------------------------------------------|-----------------------------------|--------------------------|
| Evaluation No | Score % - Month - Year                                    | RL% - EL% - Month - Year          | Score % - Month - Year   |
| 1             | 22.74% - April - 2017                                     | 0% - 0% - April - 2017            |                          |
| 2             | 38.86% - July - 2018                                      | 48.25% - 30.00% - July - 2018     | 33.24% - July - 2018     |
| 3             | 32.67% - February - 2019                                  | 15.75% - 6.50% - February - 2019  | 49.29% - January - 2019  |
| 4             | 43.99% - August - 2019                                    | 38.25% - 40.25% - July - 2019     | 43% - July - 2019        |
| 5             | 57.73% - February - 2020                                  | 50.00% - 45.25% - April - 2020    | 51.19% - January - 2020  |
| 6             | 52.91% - November - 2020                                  | 65.00% - 48.25% - November - 2020 | 52.74% - December - 2020 |
| 7             |                                                           |                                   |                          |
| 8             |                                                           |                                   |                          |
| 9             |                                                           |                                   |                          |

 $Note: Variations\ in\ the rapy\ outcome\ are\ due\ to\ several\ factors\ including\ the\ health\ of\ the\ child\ at\ the\ time\ of\ evaluation$ 

### Progress Report Graph

Information:- CP - Cerebral Palsy; SB - Spina bifida; MD - Muscular Dystrophy; CTEV - Clubfoot; ID - Intellectual Disability; CP, MD - Cerebral Palsy/Multiple Disabilities; LV - Low Vision; TB - Total Blind; ADHD - Attention Deficit Hyperactive Disorder; DB - Deaf Blind; RL - Receptive language; EL - Expressive language;